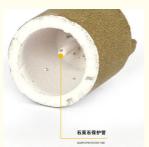

# Carbon Analysis Sampling Cup For Molten Iron Or Steel

#### **Product Description**

carbon Analysis Sampling cup for molten iron or steel

Features:

- 1. Reasonable and reliable cup design guarnatees proper connection with thermal analysis device.
- Quartz protection tube design can guarantee quick response
  Pouring temperature in wide range is acceptable.
- 4. Good repetition and high stablility cooling curve
- 5. High measuring precision
- 6. it can measure Cel, C, Si element .