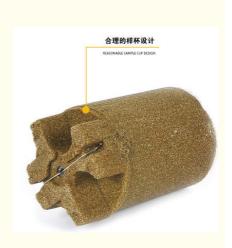

# Carbon Analysis Sampling Cup For Molten Iron Or Steel

#### **Product Description**

carbon Analysis Sampling cup for molten iron or steel

Features:

- 1. Reasonable and reliable cup design guarnatees proper connection with thermal analysis device.
- Quartz protection tube design can guarantee quick response
  Pouring temperature in wide range is acceptable.
- 4. Good repetition and high stablility cooling curve
- 5. High measuring precision
- 6. it can measure Cel, C, Si element .