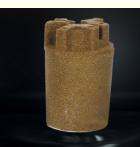

# Carbon Analysis Sampling Cup For Molten Iron Or Steel

#### **Product Description**

carbon Analysis Sampling cup for molten iron or steel

Features:

- 1. Reasonable and reliable cup design guarnatees proper connection with thermal analysis device.
- Quartz protection tube design can guarantee quick response
  Pouring temperature in wide range is acceptable.
- 4. Good repetition and high stablility cooling curve
- 5. High measuring precision
- 6. it can measure Cel, C, Si element .