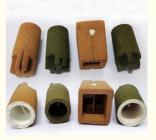

# Carbon Analysis Sampling Cup For Molten Iron Or Steel

## Basic Information

- Place of Origin:
- Brand Name:
- Model Number:
- Packaging Details:
- Delivery Time:Supply Ability:
- Huarui Customized

China

- waterproof or customized
- 5~8days
  - 10000001 sets/year



### **Product Specification**

Highlight:

Molten Iron Carbon Analysis Sampling Cup, Steel Carbon Analysis Sampling Cup



## More Images









#### **Product Description**

carbon Analysis Sampling cup for molten iron or steel

Features:

- 1. Reasonable and reliable cup design guarnatees proper connection with thermal analysis device.
- Quartz protection tube design can guarantee quick response
  Pouring temperature in wide range is acceptable.
- 4. Good repetition and high stablility cooling curve
- 5. High measuring precision
- 6. it can measure Cel, C, Si element .





Shandong Huarui Electric Furnace Co., Ltd.

+86 15053617692

sales@huarui-furnace.com

@ melt-furnaces.com

Mount Taishan Street, Anqiu Economic Development Zone, Weifang, Shandong